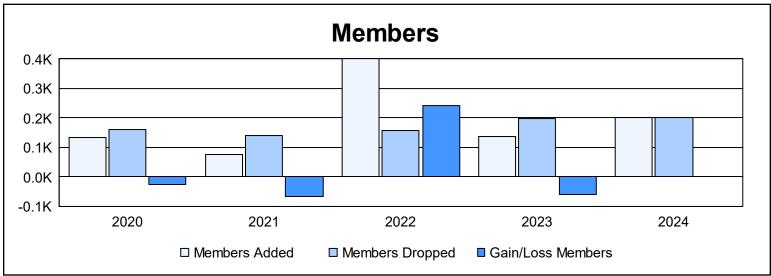

District 20 K2 As of June 2024 Cumulative

| Year      | New<br>Clubs | Dropped<br>Clubs | Gain/<br>Loss<br>Clubs | New<br>Members | Charter<br>Members | Reinstate<br>Members | Transfer<br>Members | Total<br>Member<br>Added | Total<br>Members<br>Dropped | Gain/<br>Loss<br>Members |
|-----------|--------------|------------------|------------------------|----------------|--------------------|----------------------|---------------------|--------------------------|-----------------------------|--------------------------|
| 2019-2020 | 0            | 1                | -1                     | 100            | 20                 | 5                    | 10                  | 135                      | 160                         | -25                      |
| 2020-2021 | 0            | 1                | -1                     | 64             | 1                  | 6                    | 4                   | 75                       | 141                         | -66                      |
| 2021-2022 | 3            | 0                | 3                      | 287            | 79                 | 27                   | 7                   | 400                      | 158                         | 242                      |
| 2022-2023 | 1            | 2                | -1                     | 102            | 29                 | 4                    | 3                   | 138                      | 198                         | -60                      |
| 2023-2024 | 1            | 3                | -2                     | 153            | 25                 | 4                    | 19                  | 201                      | 201                         | 0                        |
| Average   | 1            | 1                | 0                      | 141            | 31                 | 9                    | 9                   | 190                      | 172                         | 18                       |